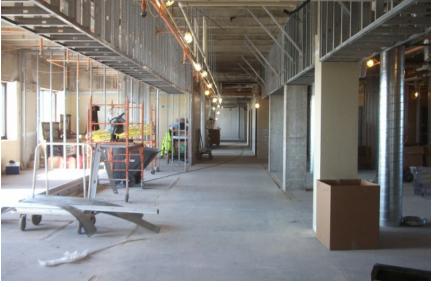

## Marian Construction Update – March 9, 2018

5<sup>th</sup> Floor

New Bath Plumbing

Unit Bath

Unit Entry

Corridor Between Dining and Living

- Progress

- On-site meetings weekly – Walls and Soffits being framed – New Plumbing HVAC and Electrical being roughed in – Floor Infill at old mechanical and walls.