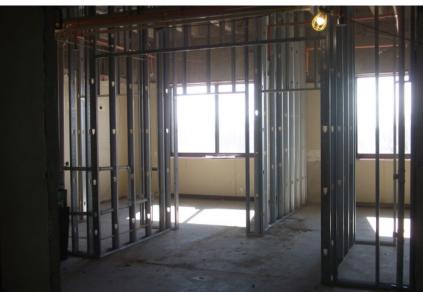

## Marian Construction Update – March 9, 2018

5<sup>th</sup> Floor

New Bath Plumbing

Unit Bath

Unit Entry

Corridor Between Dining and Living

- Progress

- On-site meetings weekly – Walls and Soffits being framed – New Plumbing HVAC and Electrical being roughed in – Floor Infill at old mechanical and walls.