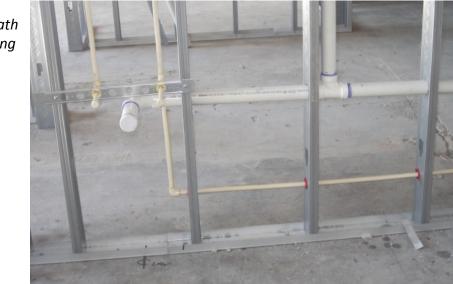

## Marian Construction Update – March 9, 2018

5<sup>th</sup> Floor

New Bath Plumbing

Unit Bath

Unit Entry

Corridor Between Dining and Living

- Progress

- On-site meetings weekly – Walls and Soffits being framed – New Plumbing HVAC and Electrical being roughed in – Floor Infill at old mechanical and walls.