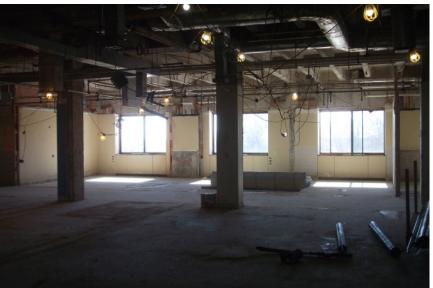

## Marian Construction Update – March 9, 2018

4<sup>th</sup> Floor

Future Dining

New Plumbing for 5<sup>th</sup> Floor Above

Fire Caulked Plumbing to 5<sup>th</sup> Floor

Dining Looking North toward Corridor