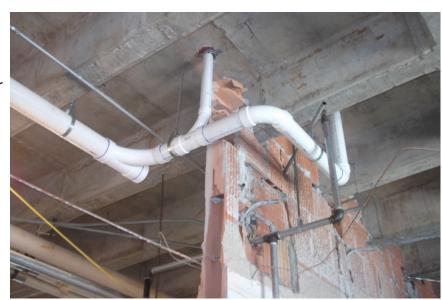

## Marian Construction Update – March 9, 2018

5<sup>th</sup> Floor

New Bath Plumbing

Unit Bath

Unit Entry

Corridor Between Dining and Living

- Progress

- On-site meetings weekly – Walls and Soffits being framed – New Plumbing HVAC and Electrical being roughed in – Floor Infill at old mechanical and walls.