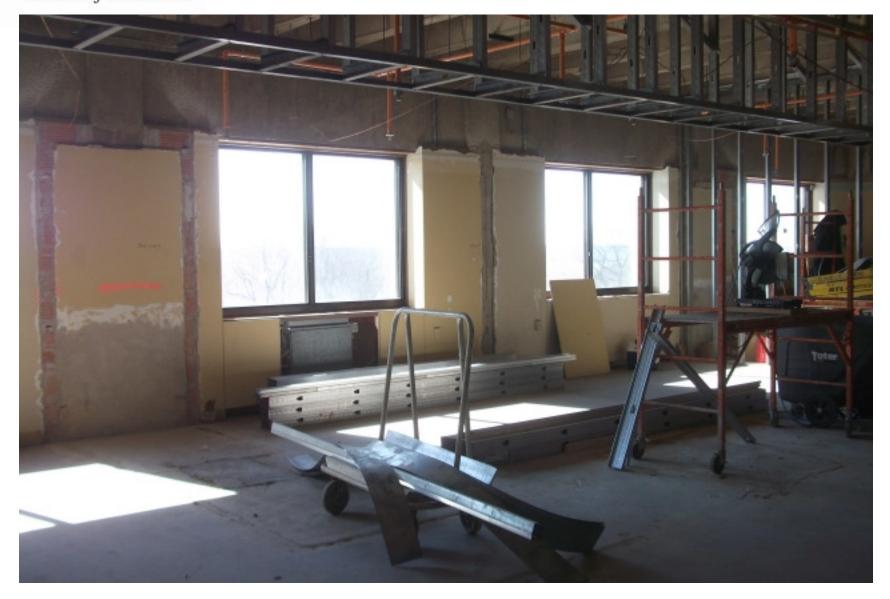

## Marian Construction Update – March 9, 2018

4<sup>th</sup> Floor

Future Dining

New Plumbing for 5<sup>th</sup> Floor Above

Fire Caulked Plumbing to 5<sup>th</sup> Floor

Dining Looking North toward Corridor