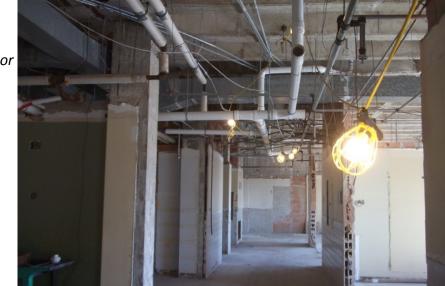

## Marian Construction Update – March 9, 2018

4<sup>th</sup> Floor

Future Dining

New Plumbing for 5<sup>th</sup> Floor Above

Fire Caulked Plumbing to 5<sup>th</sup> Floor

Dining Looking North toward Corridor