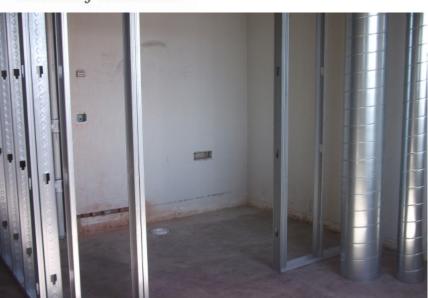

## Marian Construction Update – March 9, 2018

5<sup>th</sup> Floor

New Bath Plumbing

Unit Bath

Unit Entry

Corridor Between Dining and Living

- Progress

- On-site meetings weekly – Walls and Soffits being framed – New Plumbing HVAC and Electrical being roughed in – Floor Infill at old mechanical and walls.